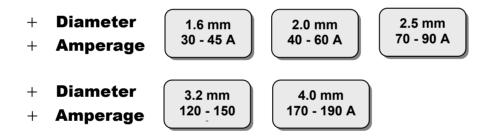

#### **Characteristics :**

- > All positions including vertical down
- > Excellent on AC power supply, low amperage
- Ideal for thin sheets
- Easy striking and re-striking
- Easy slag removal