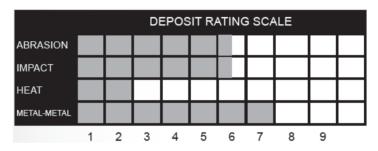

## **Description:**

All-position economical electrode for hardfacing on carbon steels, low alloy steels, cast steels and manganese steels subjected to abrasion, moderate impacts and metal-to-metal friction.

### **Applications:**

Crusher jaws, plow blades, excavation equipments, pulleys, guides and transport rails, chisels, scrapers, bucket teeth, etc.

Also available in FCAW Starweld 3490 OA or Starweld 3490 FFG